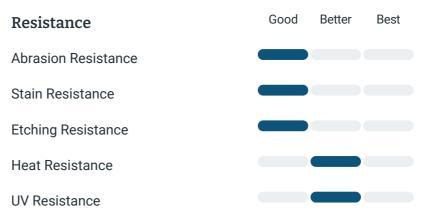

## Cleaning & Maintentance

Needs to be sealed regularly. Clean with non abrasive cloth or sponge with mild soap and warm water. A natural stone cleaner with protectant is recommended. Do not cut directly on the countertops and use trivets for hot pans.